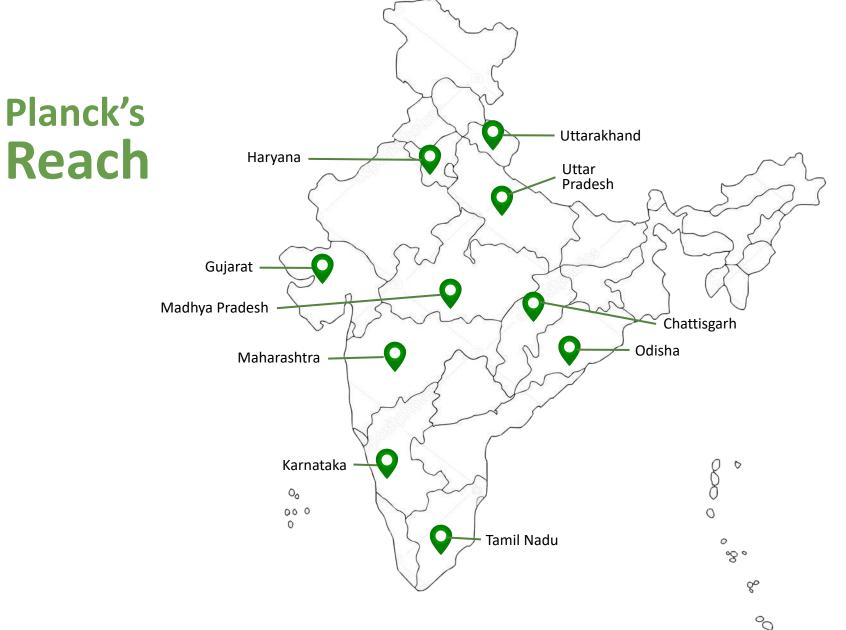

### STATES FOR INTEGRATED SOLUTIONS

### **PROJECT DELIVERY OVERVIEW**

Raebareli, **Uttar Pradesh** 

5+1 Edge Data Center

Total Load Capacity: 85 KW

Malihabad, **Uttar Pradesh** 

- 5+1 Edge Data Center
- Total Load Capacity: 85 KW
- Delivered in: 7 months

Nadaun, **Himachal Pradesh** 

5+1 Edge Data Center

Total Load Capacity: 85 KW

Delivered in: 7 months